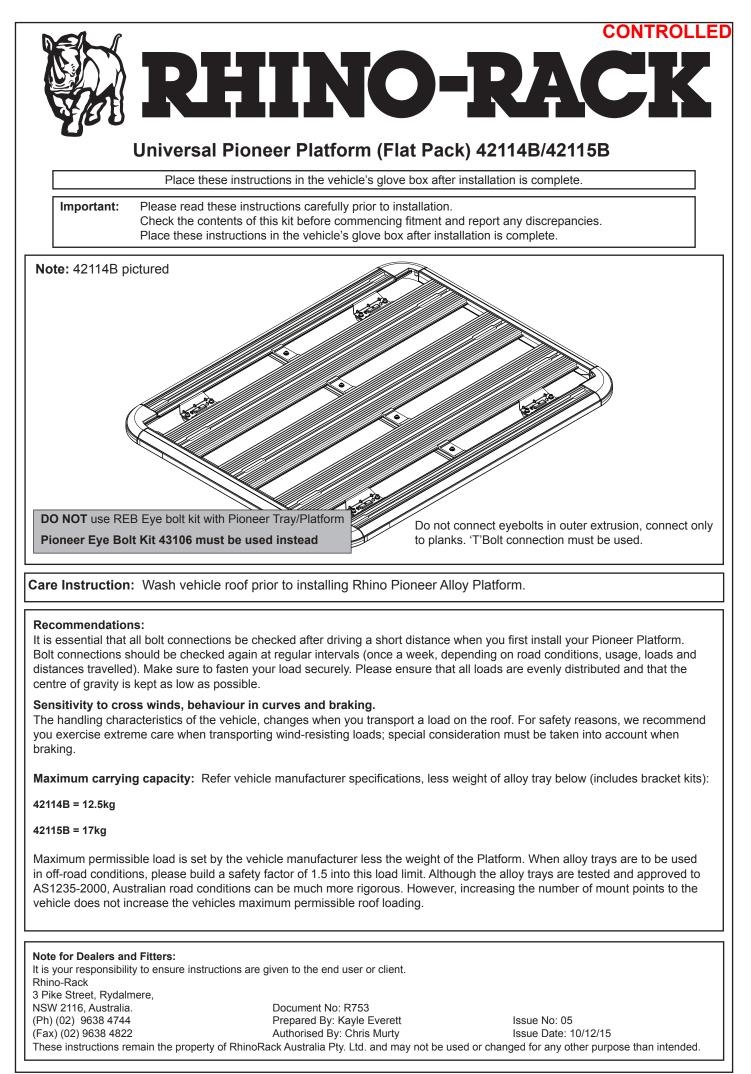

## Universal Pioneer Platform (Flat Pack) 42114B/42115B

Do not connect eyebolts in outer extrusion, connect only to planks. 'T' Bolt connection must be used.

It is important that all roof racks and accessories are installed and attached correctly. Failure to follow correct attachment procedure could result in an accident, serious injury or death to others. The driver of the vehicle is responsible for securing the roof racks and accessories, checking the attachments, periodically checking bolt torque and visual inspection of all components for wear and damage. Do not attempt to fit the roof rack system or accessory to your vehicle unless you fully understand these fitting instructions. Please direct any questions regarding fitting to the dealer or retailer from where they were purchased.