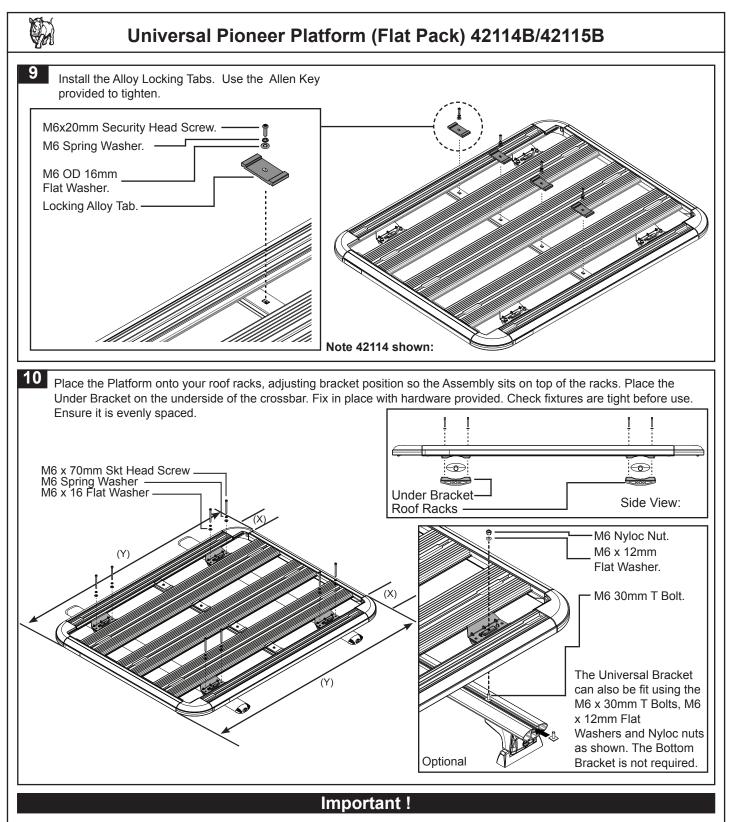

## Universal Pioneer Platform (Flat Pack) 42114B/42115B

Do not connect eyebolts in outer extrusion, connect only to planks. 'T' Bolt connection must be used.

It is important that all roof racks and accessories are installed and attached correctly. Failure to follow correct attachment procedure could result in an accident, serious injury or death to others. The driver of the vehicle is responsible for securing the roof racks and accessories, checking the attachments, periodically checking bolt torque and visual inspection of all components for wear and damage. Do not attempt to fit the roof rack system or accessory to your vehicle unless you fully understand these fitting instructions. Please direct any questions regarding fitting to the dealer or retailer from where they were purchased.