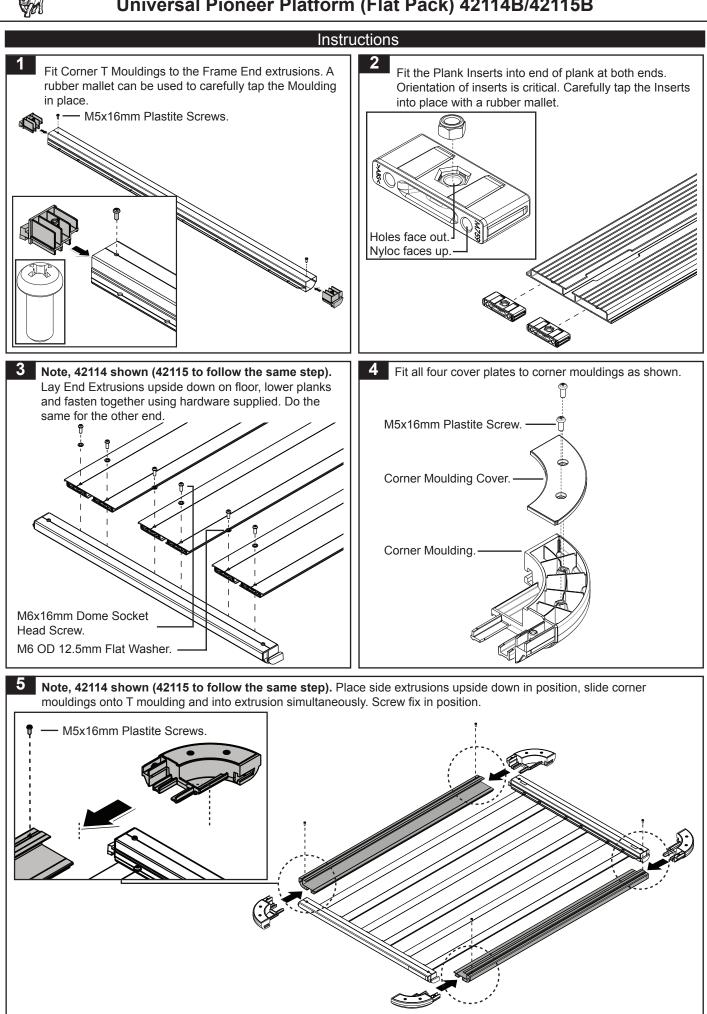

## Universal Pioneer Platform (Flat Pack) 42114B/42115B

Do not connect eyebolts in outer extrusion, connect only to planks. 'T' Bolt connection must be used.

It is important that all roof racks and accessories are installed and attached correctly. Failure to follow correct attachment procedure could result in an accident, serious injury or death to others. The driver of the vehicle is responsible for securing the roof racks and accessories, checking the attachments, periodically checking bolt torque and visual inspection of all components for wear and damage. Do not attempt to fit the roof rack system or accessory to your vehicle unless you fully understand these fitting instructions. Please direct any questions regarding fitting to the dealer or retailer from where they were purchased.