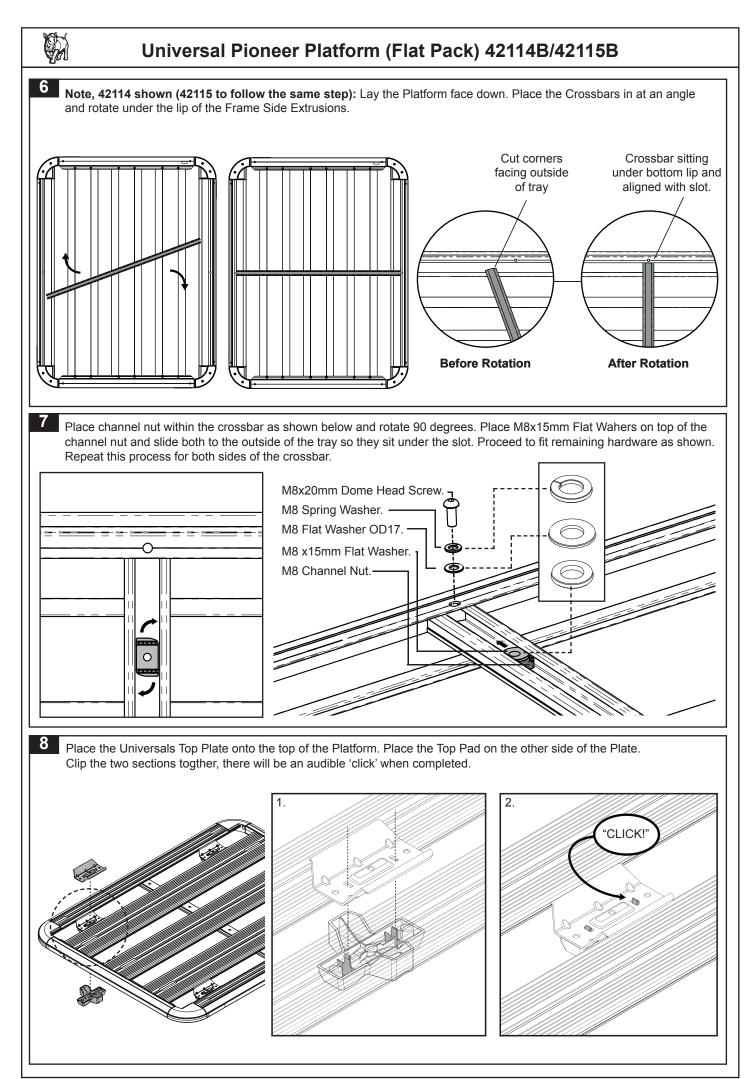

## Universal Pioneer Platform (Flat Pack) 42114B/42115B

Do not connect eyebolts in outer extrusion, connect only to planks. 'T' Bolt connection must be used.

It is important that all roof racks and accessories are installed and attached correctly. Failure to follow correct attachment procedure could result in an accident, serious injury or death to others. The driver of the vehicle is responsible for securing the roof racks and accessories, checking the attachments, periodically checking bolt torque and visual inspection of all components for wear and damage. Do not attempt to fit the roof rack system or accessory to your vehicle unless you fully understand these fitting instructions. Please direct any questions regarding fitting to the dealer or retailer from where they were purchased.